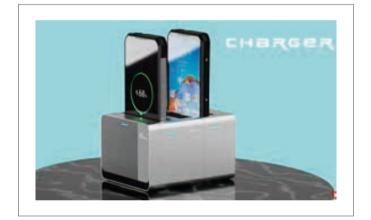

|
| Ĵ          | Power Supply    | Input: DC Socket 5.5 mm x 2.5 mm 12vDC, 5A                                                                                                       |
| ŝ          | Acessories(opt) | Wrist band<br>Charging base   screen film                                                                                                        |
| Ğ          | Environmental   | 0°C ~ 45°C (32°F ~ 113°F) Operating Temperature<br>20°C ~ 70°C (-4°F ~ 158°F) Storage Temperature<br>10% ~ 96% Relative Humidity, Non-Condensing |
| $\bigcirc$ | Certifications  | FCC, UL, IC, CE, RoHS                                                                                                                            |





This document is provided to you for informational purposes only. All features and specifications are subject to change without notice. PAX and the PAX logo are either trademarks or registered trademarks of PAX Technology Limited in China and/or other countries. The **Bluetooth**® word mark and logos are registered trademarks owned by Bluetooth SIG, Inc. and any use of such marks by PAX Technology Limited is under license. Other trademarks and trade names are those of their respective owners. © 2024 PAX Technology Limited. All rights reserved.