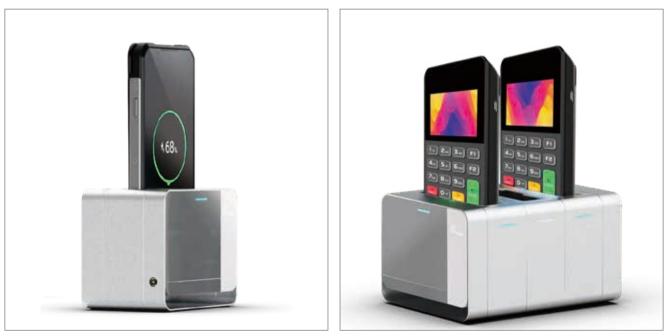

|
| Ĵ          | Power Supply    | Input: DC Socket 5.5 mm x 2.5 mm 12vDC, 5A                                                                                                       |
| ŝ          | Acessories(opt) | Wrist band<br>Charging base   screen film                                                                                                        |
| Ğ          | Environmental   | 0°C ~ 45°C (32°F ~ 113°F) Operating Temperature<br>20°C ~ 70°C (-4°F ~ 158°F) Storage Temperature<br>10% ~ 96% Relative Humidity, Non-Condensing |
| $\bigcirc$ | Certifications  | FCC, UL, IC, CE, RoHS                                                                                                                            |





This document is provided to you for informational purposes only. All features and specifications are subject to change without notice. PAX and the PAX logo are either trademarks or registered trademarks of PAX Technology Limited in China and/or other countries. The **Bluetooth**® word mark and logos are registered trademarks owned by Bluetooth SIG, Inc. and any use of such marks by PAX Technology Limited is under license. Other trademarks and trade names are those of their respective owners. © 2024 PAX Technology Limited. All rights reserved.