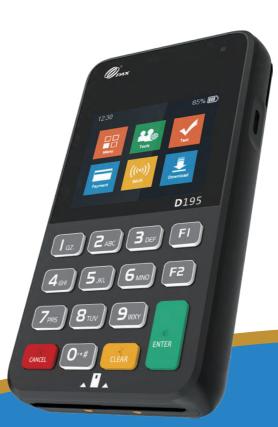

## **D195**

## **Advanced MiniPOS**

Food & Beverage

Fashion & Retail

Transportation

**SRED** 

Display

0.3MP **Front** 

## **SPECIFICATIONS**

| 00       | Operating System        | Nuxiums                                                                                                                                                                                                |
|----------|-------------------------|--------------------------------------------------------------------------------------------------------------------------------------------------------------------------------------------------------|
|          | Processor               | Cortex A5 800mHz                                                                                                                                                                                       |
|          | Memory                  | 128M Flash+128M DDR   256M Flash + 256M DDR (optional)                                                                                                                                                 |
|          | Card Readers            | Chip & PIN   NFC Contactless   Magnetic Stripe                                                                                                                                                         |
| <b>©</b> | Cameras                 | 0.3MP (optional)                                                                                                                                                                                       |
|          | Display                 | 2.4" TFT QVGA 320 x 240 Pixels<br>Optional Touch Screen                                                                                                                                                |
| ((†))    | Comms<br>Configurations | Wi-Fi® 2.4GHz/5GHz   <b>Bluetooth 5.0(optional)</b>   2G / 3G / 4G (optional)   4G (Cat-M) (optional)   4G Cat-1 (optional)                                                                            |
| Ī        | Battery                 | 1900mAh   3.7V                                                                                                                                                                                         |
| Œ        | Power Supply            | Input: 100 - 240V AC, 50 / 60 Hz, 0.2A<br>Output: 5V DC, 1A                                                                                                                                            |
|          | Durability-drop         | 1.5m ESD: contact 12KV, air 18KV                                                                                                                                                                       |
| SAM      | SIM / SAM               | 1SIM + 1SAM   1eSIM (optional)                                                                                                                                                                         |
| 4        | Charging PogoPIN        | 2PIN( optional , supports Modular Charging Kit )                                                                                                                                                       |
|          | Keys / Buttons          | 15 Keys: 0~9   F1   F2   Enter   Clear   Cancel                                                                                                                                                        |
| 戊′))     | Audio                   | 1 Buzzer                                                                                                                                                                                               |
|          | Ports                   | 1 Type-C OTG                                                                                                                                                                                           |
|          | Physical                | 129 x 71 x 17mm, 185g (including battery)                                                                                                                                                              |
| (°       | Environmental           | $0^{\circ}\text{C} \sim 50^{\circ}\text{C}$ (32°F $\sim$ 122°F) Operating Temperature -20°C $\sim$ 70°C (-4°F $\sim$ 158°F) Storage Temperature 10% $\sim$ 93% Relative Humidity, Non-Condensing       |
| $\odot$  | Certifications          | PCI PTS 6.x SRED   EMV L1 & L2   Mastercard contactless Visa payWave   American<br>Expresspay   Discover D-PAS   BQB   CE   UL   FCC   IC  Interact Flash L2   JCB CL<br>QUICKPASS   TQM   UKCA   RoHS |