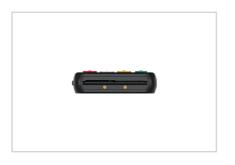

## **SPECIFICATIONS**

| 00       | Operating System        | Nuxiums                                                                                                                                                                                                |
|----------|-------------------------|--------------------------------------------------------------------------------------------------------------------------------------------------------------------------------------------------------|
|          | Processor               | Cortex A5 800mHz                                                                                                                                                                                       |
|          | Memory                  | 128M Flash+128M DDR   256M Flash + 256M DDR (optional)                                                                                                                                                 |
|          | Card Readers            | Chip & PIN   NFC Contactless   Magnetic Stripe                                                                                                                                                         |
| <b>©</b> | Cameras                 | 0.3MP (optional)                                                                                                                                                                                       |
|          | Display                 | 2.4" TFT QVGA 320 x 240 Pixels<br>Optional Touch Screen                                                                                                                                                |
| ((†))    | Comms<br>Configurations | Wi-Fi® 2.4GHz/5GHz   <b>Bluetooth 5.0(optional)</b>   2G / 3G / 4G (optional)   4G (Cat-M) (optional)   4G Cat-1 (optional)                                                                            |
| Ī        | Battery                 | 1900mAh   3.7V                                                                                                                                                                                         |
| Œ        | Power Supply            | Input: 100 - 240V AC, 50 / 60 Hz, 0.2A<br>Output: 5V DC, 1A                                                                                                                                            |
|          | Durability-drop         | 1.5m ESD: contact 12KV, air 18KV                                                                                                                                                                       |
| SAM      | SIM / SAM               | 1SIM + 1SAM   1eSIM (optional)                                                                                                                                                                         |
| 4        | Charging PogoPIN        | 2PIN( optional , supports Modular Charging Kit )                                                                                                                                                       |
|          | Keys / Buttons          | 15 Keys: 0~9   F1   F2   Enter   Clear   Cancel                                                                                                                                                        |
| 戊′))     | Audio                   | 1 Buzzer                                                                                                                                                                                               |
|          | Ports                   | 1 Type-C OTG                                                                                                                                                                                           |
|          | Physical                | 129 x 71 x 17mm, 185g (including battery)                                                                                                                                                              |
| (°       | Environmental           | $0^{\circ}\text{C} \sim 50^{\circ}\text{C}$ (32°F $\sim$ 122°F) Operating Temperature -20°C $\sim$ 70°C (-4°F $\sim$ 158°F) Storage Temperature 10% $\sim$ 93% Relative Humidity, Non-Condensing       |
| $\odot$  | Certifications          | PCI PTS 6.x SRED   EMV L1 & L2   Mastercard contactless Visa payWave   American<br>Expresspay   Discover D-PAS   BQB   CE   UL   FCC   IC  Interact Flash L2   JCB CL<br>QUICKPASS   TQM   UKCA   RoHS |